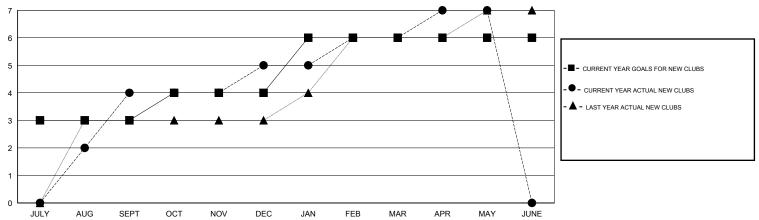

### GOALS AND ACTUAL NEW CLUBS CUMULATIVE

# LOCATION INDIA

 $\mathsf{GMT}\;\mathsf{CA}\;6$ 

|               |                  | Clubs            |                  |                  | Members               |                    |                                     |                    |                  |
|---------------|------------------|------------------|------------------|------------------|-----------------------|--------------------|-------------------------------------|--------------------|------------------|
|               | RESUL            | TS FOR 2014-2015 |                  |                  | RESULTS FOR 2014-2015 |                    |                                     |                    |                  |
| QUARTER       | NEW CLUB<br>GOAL | NEW CLUBS        | DROPPED<br>CLUBS | NET<br>GAIN/LOSS | QUARTER               | NEW MEMBER<br>GOAL | CHARTER AND<br>NEW MEMBERS<br>ADDED | DROPPED<br>MEMBERS | NET<br>GAIN/LOSS |
| JULY/AUG/SEPT | 3                | 4                | 1                | 3                | JULY/AUG/SEPT         | 40                 | 335                                 | 278                | 57               |
| OCT/NOV/DEC   | 1                | 1                | 3                | -2               | OCT/NOV/DEC           | 30                 | 261                                 | 211                | 50               |
| JAN/FEB/MAR   | 2                | 1                | 0                | 1                | JAN/FEB/MAR           | 100                | 226                                 | 98                 | 128              |
| APR/MAY/JUNE  | 0                | 1                | 0                | 1                | APR/MAY/JUNE          | 50                 | 176                                 | 100                | 76               |