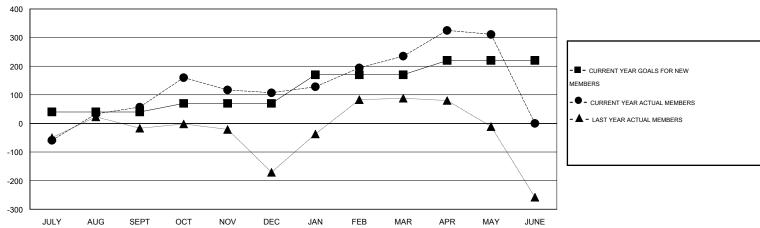

### GOALS AND ACTUAL MEMBERS CUMULATIVE

| DROPPED CLUBS: 4  DROPPED MEMBERS |     | 131 CLUBS OF 154 ADDED 1 OR MORE NEW MEMBERS | GENDER DISTRIBU<br>MALE<br>FEMALE | TION<br>5,779 (80.26%)<br>1,421 (19.74%) |       |
|-----------------------------------|-----|----------------------------------------------|-----------------------------------|------------------------------------------|-------|
| DECEASED                          | 13  | CLICK HERE FOR HEALTH                        | FAMILY UNIT MEMBERS               |                                          | 2,959 |
| CLUB CANCELLED                    | 70  | ASSESSMENT DATA                              |                                   |                                          | ,     |
| OTHER                             | 604 |                                              | HEAD OF HOUSEHOLD                 |                                          | 1,216 |
| TOTAL                             | 687 |                                              | NON-HEAD OF HOUSEHOLD             | 1,743                                    |       |

# LOCATION INDIA

 $\mathsf{GMT}\;\mathsf{CA}\;6$ 

|               |                  | Clubs            |                  |                  | Members               |                    |                                     |                    |                  |
|---------------|------------------|------------------|------------------|------------------|-----------------------|--------------------|-------------------------------------|--------------------|------------------|
|               | RESUL            | TS FOR 2014-2015 |                  |                  | RESULTS FOR 2014-2015 |                    |                                     |                    |                  |
| QUARTER       | NEW CLUB<br>GOAL | NEW CLUBS        | DROPPED<br>CLUBS | NET<br>GAIN/LOSS | QUARTER               | NEW MEMBER<br>GOAL | CHARTER AND<br>NEW MEMBERS<br>ADDED | DROPPED<br>MEMBERS | NET<br>GAIN/LOSS |
| JULY/AUG/SEPT | 3                | 4                | 1                | 3                | JULY/AUG/SEPT         | 40                 | 335                                 | 278                | 57               |
| OCT/NOV/DEC   | 1                | 1                | 3                | -2               | OCT/NOV/DEC           | 30                 | 261                                 | 211                | 50               |
| JAN/FEB/MAR   | 2                | 1                | 0                | 1                | JAN/FEB/MAR           | 100                | 226                                 | 98                 | 128              |
| APR/MAY/JUNE  | 0                | 1                | 0                | 1                | APR/MAY/JUNE          | 50                 | 176                                 | 100                | 76               |